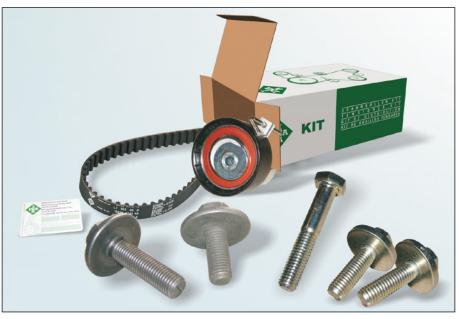

Image 1: 530 0495 10 – INA timing belt KIT incl. fixing bolts

When replacing the timing belt on the vehicles listed above, it must be ensured that the fixing bolt on the crankshaft belt pulley is replaced at the same time.

This is a stretch bolt that may only be used once.

Schaeffler Automotive Aftermarket offers appropriate timing belt KITs, which, along with the timing belt, tensioner pulley and a "Timing belt replacement" sticker, also contain the applicable fixing bolts. Contents of timing belt KIT 530 0140 10:

- 1 x tensioner pulley 531 0586 10
- 1 x timing belt 536 0196 10
- 1 x bolt for CKS\* / M12 x 29
- 1 x bolt for CKS\* / M12 x 44.5
- 2 x bolts for CMS\* / M10 x 35
- 2 x bolt for tensioner pulley / M8 x 34
- 1 x "Timing Belt replacement" sticker

- 1 x tensioner pulley 531 0813 10
- 1 x timing belt 536 0196 10
- 1 x bolt for CKS\* / M12 x 29
- 1 x bolt for CKS\* / M12 x 44.5
- 2 x bolts for CMS\* / M10 x 35
- 1 x bolt for tensioner pulley / M8 x 46
- 1 x "Timing Belt replacement" sticker